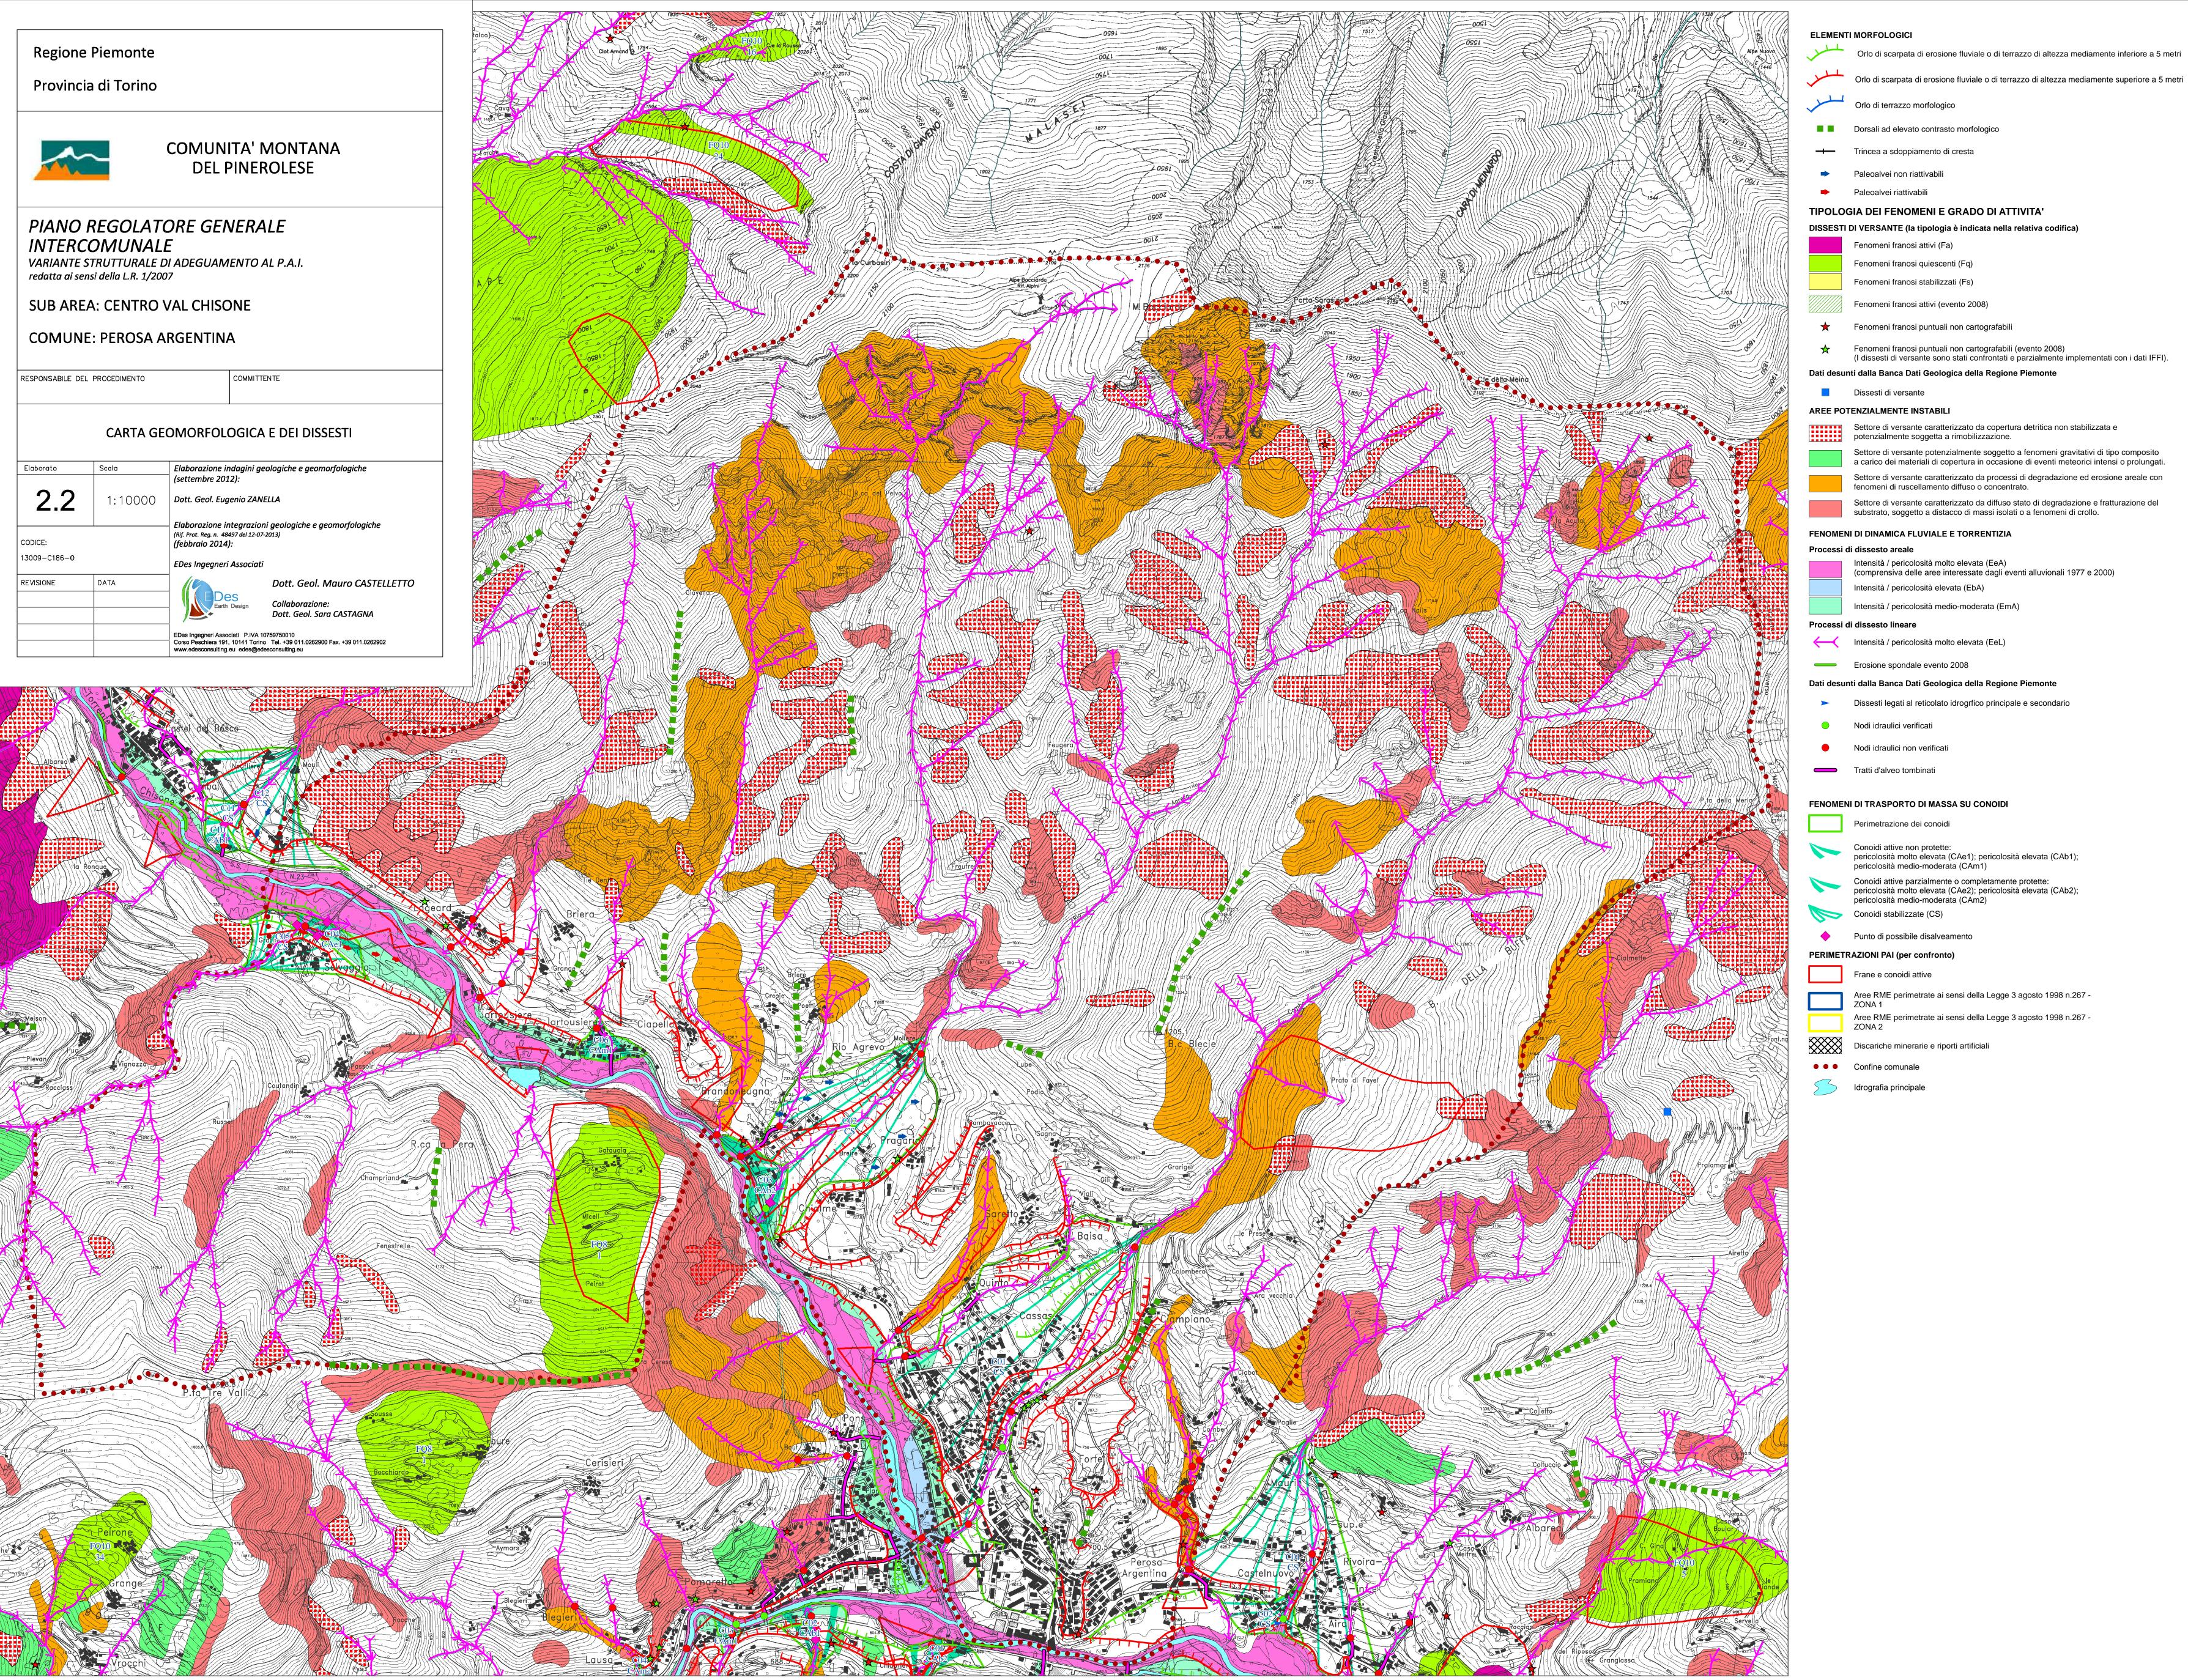

# **DEL PINEROLESE**

| Elaborato    | Scala   | <i>Elaborazione indagini geologiche e geomorfologiche (settembre 2012):</i>                                                                                               |
|--------------|---------|---------------------------------------------------------------------------------------------------------------------------------------------------------------------------|
| 2.2          | 1:10000 | Dott. Geol. Eugenio ZANELLA                                                                                                                                               |
| CODICE:      |         | Elaborazione integrazioni geologiche e geomorfologiche<br>(Rij. Prot. Reg. n. 48497 del 12-07-2013)<br>(febbraio 2014):                                                   |
| 13009-C186-0 |         | EDes Ingegneri Associati                                                                                                                                                  |
| REVISIONE    | DATA    | Dott. Geol. Mauro CASTELLETTO                                                                                                                                             |
|              |         | Collaborazione:<br>Dott. Geol. Sara CASTAGNA                                                                                                                              |
|              |         | EDes Ingegneri Associati P.IVA 10759750010<br>Corso Peschiera 191, 10141 Torino Tel. +39 011.0262900 Fax. +39 011.0262902<br>www.edesconsulting.eu edes@edesconsulting.eu |